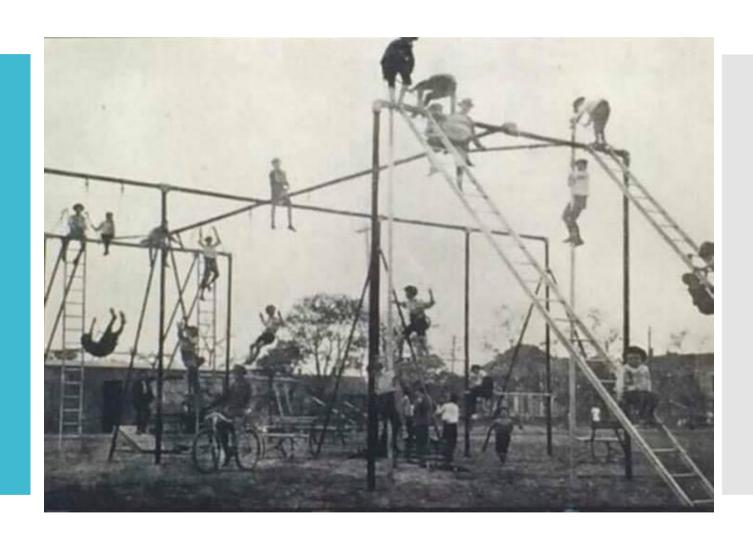

### **RORP**

**Bob Allardice** (Rotary District - 9810)

Playgrounds have come a long way since 1900!

What does RORP do?

Bendigo (Greyhound Racing Club)

Anuradhapura (Nth Central -Sri Lanka)