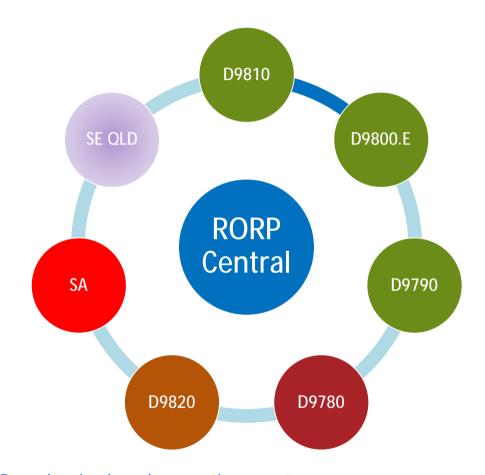

#### RORP Central: Founder & other RORP Leaders

RORP is a Living, Breathing, Existing, Developed Project.

Peter Cribb Kensington/Flemington Rotary Club

Founder & Co-Chair RORP. Central

Bob Allardice RORP 9810 (& 9800 & 9790)

Co-Chair RORP. Central

Don Shields RORP 9780 The various RORP's operate independently but share resources, ideas and logistics as appropriate

SE QLD on drawing board – no action as yet