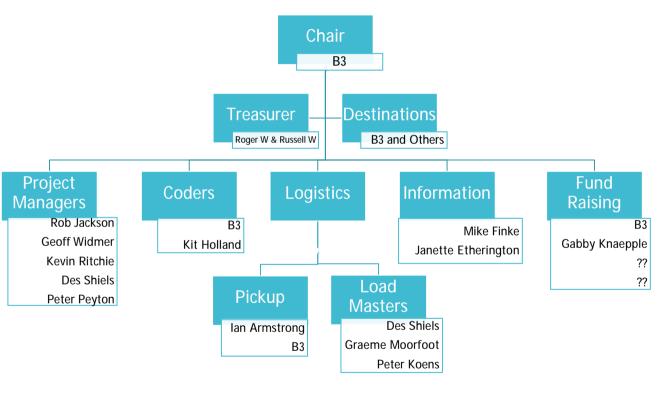

#### RORP Central: Founder & other RORP Leaders

RORP is a Living, Breathing, Existing, Developed Project.

Peter Cribb Kensington/Flemington Rotary Club

Founder & Co-Chair RORP. Central

Bob Allardice RORP 9810 (& 9800 & 9790)

Co-Chair RORP. Central

Don Shields RORP 9780 The various RORP's operate independently but share resources, ideas and logistics as appropriate

SE QLD on drawing board – no action as yet

# Key issues facing RORP.9810

- Funding Shipping costing \$13-15k, Harvest Fees average \$8k
- Destinations Good local Clubs & stable countries required
- Safety White Cards now a must have
- Transport Ian Armstrong stepping down from ERRN Committee may impact access to ERRN Van
- More participants in running RORP required:
  - Reduce workload, particularly on B3
  - Provide backup
  - Develop skills and experience
  - No one lives forever