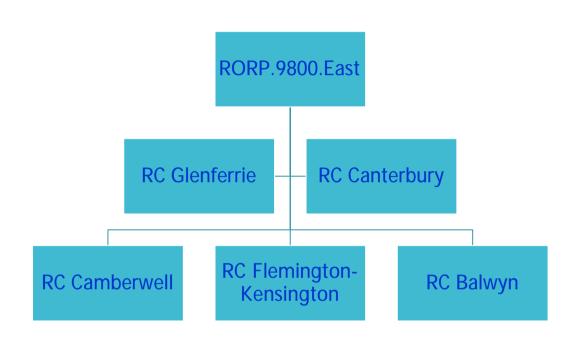

Many Clubs across the District working together

Glenferrie Cluster (RORP.9800.East) is a great example of Basic Level RORP