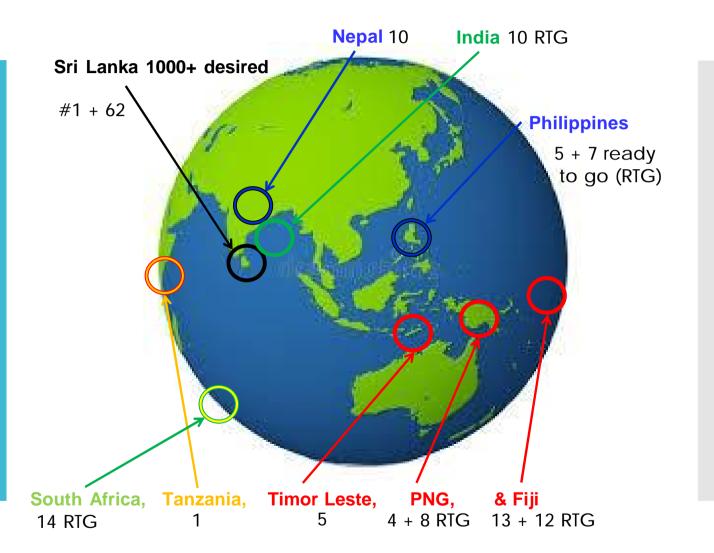

#### **Rotary Club of Nunawading**

### **RORP**



**Bob Allardice** (Rotary District - 9810)

Playgrounds have come a long way since 1900!



What does RORP do?

Bendigo (Greyhound Racing Club)





Anuradhapura (Nth Central -Sri Lanka)

#### **Destinations:**

## **Bulk & Individual**

111 Despatched 152+ Harvested

By RORP Victoria



#### RORP Central: Founder & other RORP Leaders

RORP is a Living, Breathing, Existing, Developed Project.



Peter Cribb Kensington/Flemington Rotary Club

Founder & Co-Chair RORP. Central



Bob Allardice RORP 9810 (& 9800 & 9790)

Co-Chair RORP. Central







Don Shields RORP 9780 The various RORP's operate independently but share resources, ideas and logistics as appropriate



SE QLD on drawing board – no action as yet



# Key issues facing RORP.9810

- Funding Shipping costing \$13-15k, Harvest Fees average \$8k
- Destinations Good local Clubs & stable countries required
- Safety White Cards now a must have
- Transport Ian Armstrong stepping down from ERRN Committee may impact access to ERRN Van
- More participants in running RORP required:
  - Reduce workload, particularly on B3