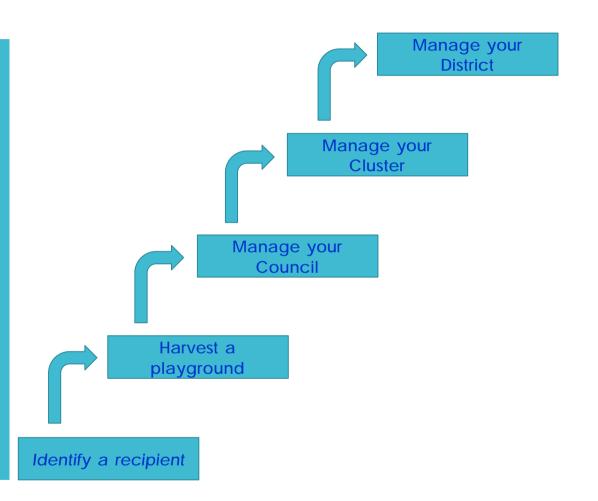

## Deeper Involvement!

I ask Clubs to choose their landing

We don't work alone !!

Contractors
/ Installers
do the really
Heavy Work.

The End Game